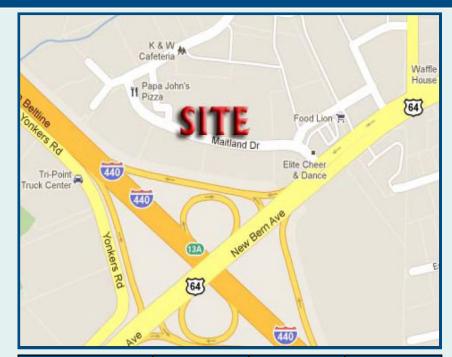

## **TOWER MARKETPLACE SHOPPING CENTER** 3509 MAITLAND DRIVE RALEIGH, NC 27610

AVAILABLE SPACE: 2,400 SF, 3,600 SF, 3,800 SF, 4,800 SF, 40,000 SF & 40,600 SF

- Conveniently located at Maitland Drive
   & Bastion Lane
- 130,000 VPD
- Anchored by K&W Cafeteria
- Offers a great array of community businesses vital to the surrounding neighborhood