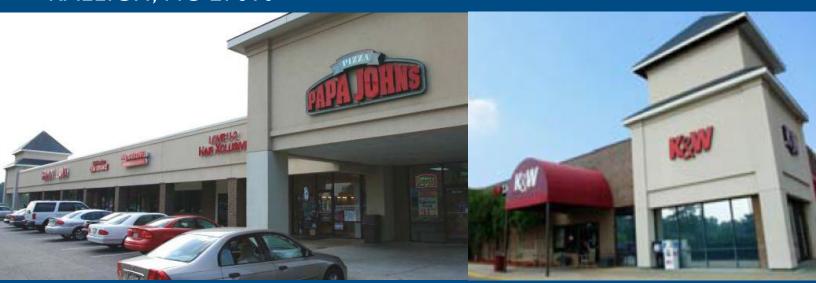

## **TOWER MARKETPLACE SHOPPING CENTER** 3509 MAITLAND DRIVE RALEIGH, NC 27610

AVAILABLE SPACE: 2,400 SF, 3,600 SF, 3,800 SF, 4,800 SF, 40,000 SF & 40,600 SF

- Conveniently located at Maitland Drive
   & Bastion Lane
- 130,000 VPD
- Anchored by K&W Cafeteria
- Offers a great array of community businesses vital to the surrounding neighborhood

## **CURRENT TENANTS**

Beauty Land
Elite Cheer & Dance
K&W Cafeteria
Mr.Wonderful's Chicken & Ribs
Papa John's

| Demographics | 1 Mile   | 3 Miles  | 5 Miles  |
|--------------|----------|----------|----------|
| Population   | 7,176    | 71,720   | 187,343  |
| HH Income    | \$46,926 | \$56,725 | \$62,034 |
| Employees    | \$4,415  | 40,619   | 130,242  |