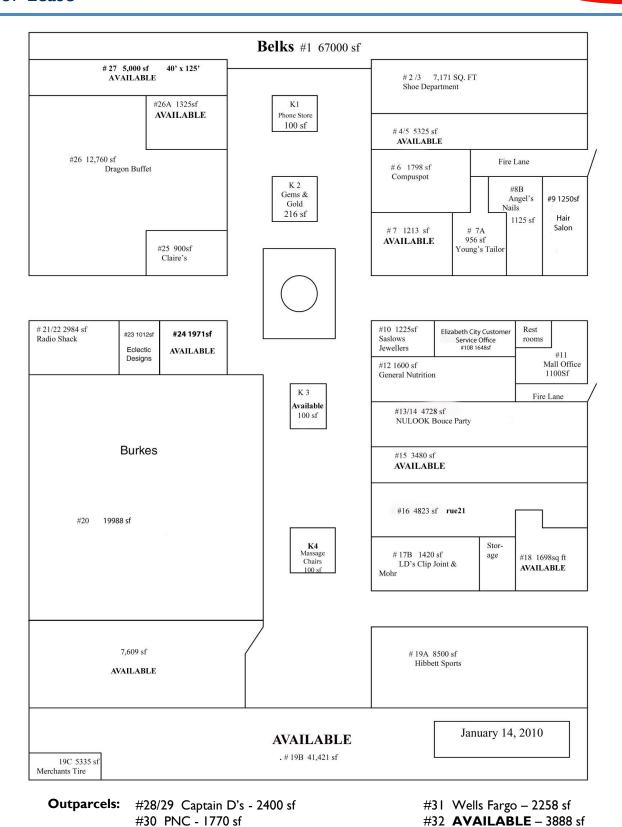

#### **PROPERTY FEATURES**

- In line units ranging from 1,213 SF to 41,421 SF available
- Regional shopping area serving the six surrounding counties
- Home to such regional and national tenants as Belk, Burkes, Hibbett Sporting Goods, Shoe Department and Rue 21
- Easy access to Route 17
- Close to schools, medical facilities and the largest Coast Guard Base on the East Coast
- Hibbetts & Shoe Department recently expanded
- On-site maintenance and management
- Traffic counts 25,000 current estimate

# **Outparcels**

| #28/29 | Captain D's     | 2400 Sq. Ft. |
|--------|-----------------|--------------|
| #30    | <b>PNC Bank</b> | 1770 Sq. Ft. |
| #3 I   | Wells Fargo     | 2258 Sq. Ft. |
| #32    | Available       | 3888 Sq. Ft. |
|        |                 |              |