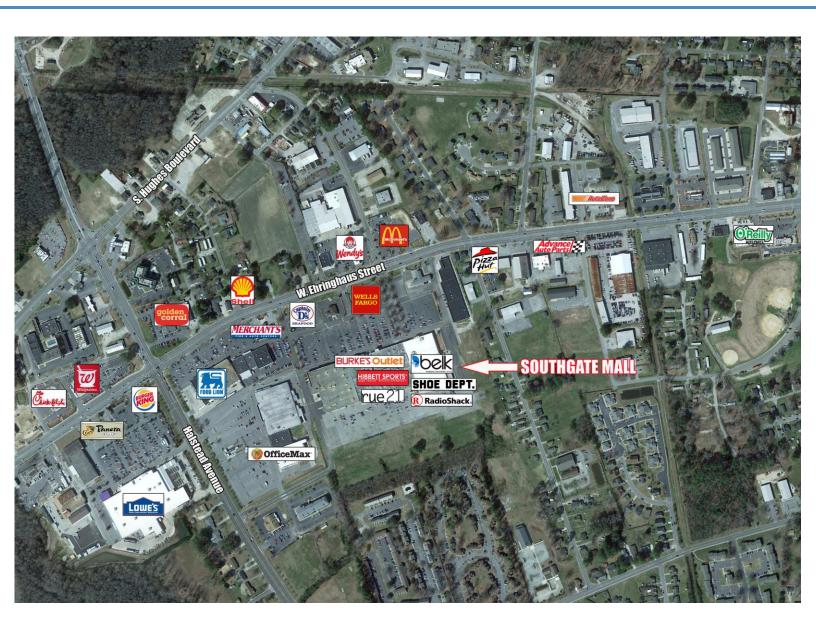

### **SOUTHGATE MALL**

1401 W. EHRINGHAUS STREET ELIZABETH CITY, NC

**RETAIL FOR LEASE** 

1,698 to 7,609 sf

#### **PROPERTY FEATURES**

- In line units ranging from 1,213 SF to 41,421 SF available
- Regional shopping area serving the six surrounding counties
- Home to such regional and national tenants as Belk, Burkes, Hibbett Sporting Goods, Shoe Department and Rue 21
- Easy access to Route 17
- Close to schools, medical facilities and the largest Coast Guard Base on the East Coast
- Hibbetts & Shoe Department recently expanded
- On-site maintenance and management
- Traffic counts 25,000 current estimate