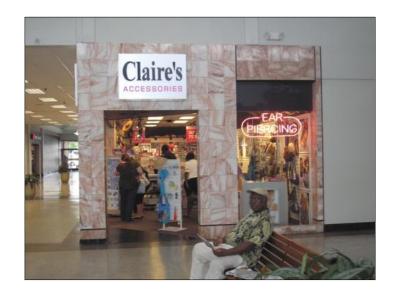

#### **PROPERTY FEATURES**

- In line units ranging from 1,213 SF to 41,421 SF available
- Regional shopping area serving the six surrounding counties
- Home to such regional and national tenants as Belk, Burkes, Hibbett Sporting Goods, Shoe Department and Rue 21
- Easy access to Route 17
- Close to schools, medical facilities and the largest Coast Guard Base on the East Coast
- Hibbetts & Shoe Department recently expanded
- On-site maintenance and management
- Traffic counts 25,000 current estimate