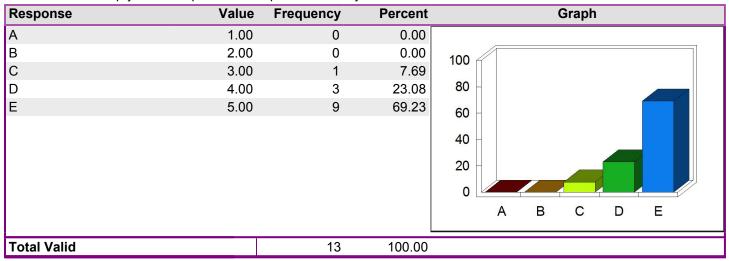

Evaluate the fairness of the instructor's exams.

Mean: 4.75

| Response    | Value | Frequency | Percent | Graph     |
|-------------|-------|-----------|---------|-----------|
| Α           | 1.00  | 0         | 0.00    |           |
| В           | 2.00  | 0         | 0.00    | 100       |
| C           | 3.00  | 0         | 0.00    |           |
| D           | 4.00  | 3         | 23.08   | 80        |
| E           | 5.00  | 9         | 69.23   | 60        |
|             |       |           |         | 40 -      |
|             |       |           |         | 20        |
|             |       |           |         | 0         |
|             |       |           |         | A B C D E |
| Total Valid |       | 12        | 92.31   |           |
| Missing     |       | 1         | 7.69    |           |
| Total       |       | 13        | 100.00  |           |