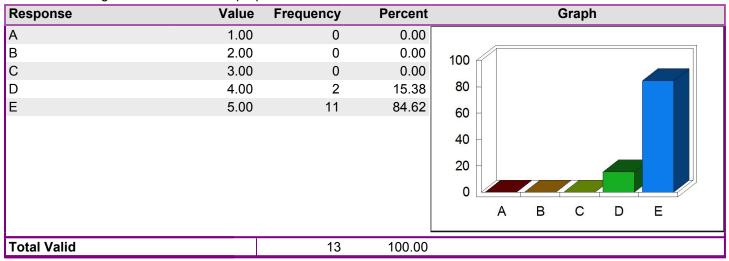

| Response    | Value | Frequency | Percent | Graph                       |
|-------------|-------|-----------|---------|-----------------------------|
| Α           | 1.00  | 0         | 0.00    |                             |
| В           | 2.00  | 0         | 0.00    | 100                         |
| С           | 3.00  | 1         | 7.69    |                             |
| D           | 4.00  | 3         | 23.08   | 80                          |
| E           | 5.00  | 9         | 69.23   | 60<br>40<br>20<br>A B C D E |
| Total Valid |       | 13        | 100.00  |                             |