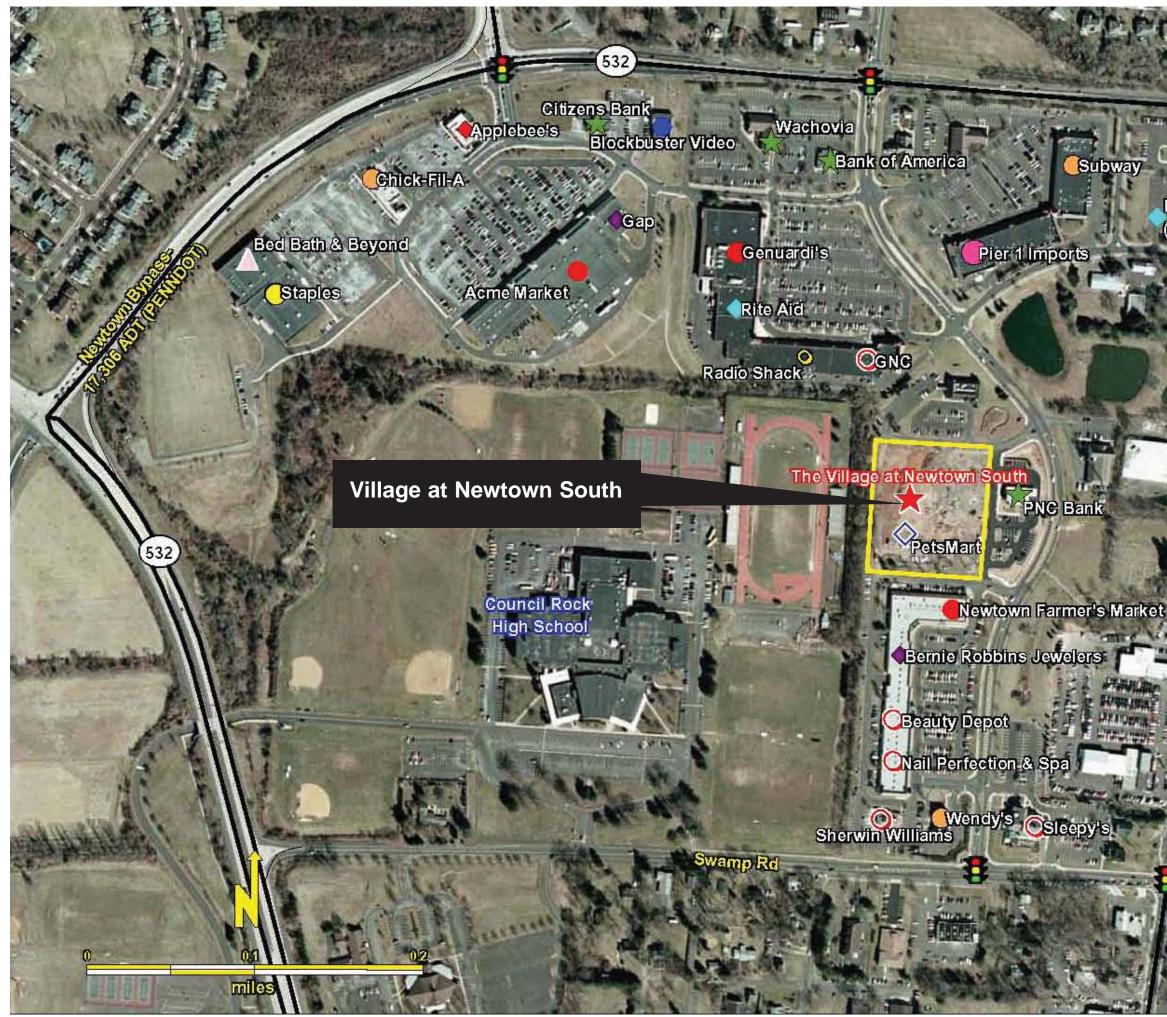

### **VILLAGE AT NEWTOWN SOUTH**

2600 South Eagle Road • Newtown • Bucks County Pennsylvania 18940

- Prime retail space available from 2,568 sf to 12.568 sf
- Join Petsmart and PNC
- Strong Demographics with high income levels and residential growth
- Trade area retailers include Genuardi's Market, Acme Market, Bed, Bath & Beyond, Staples, Bank of America, and Wendy's