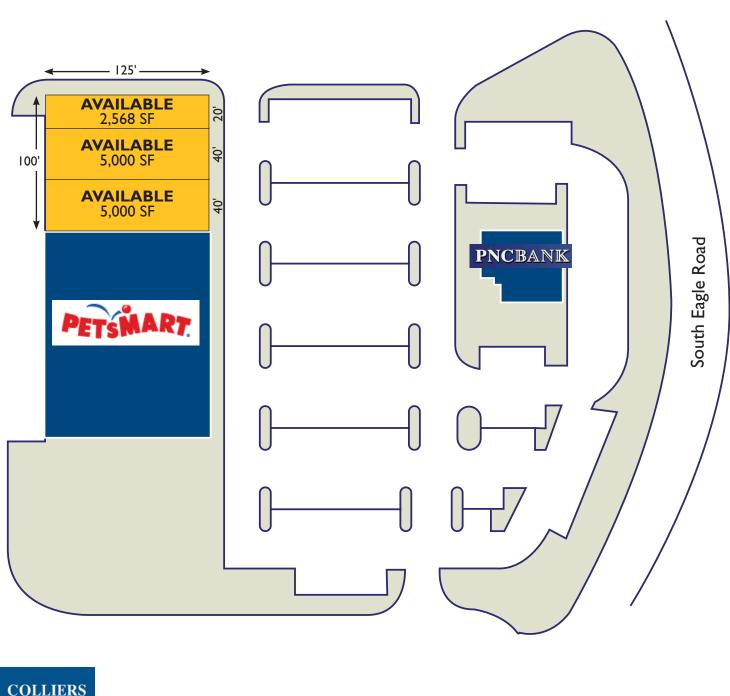

### **VILLAGE AT NEWTOWN SOUTH**

2600 South Eagle Road • Newtown • Bucks County Pennsylvania 18940

- Prime retail space available from 2,568 sf to 12.568 sf
- Join Petsmart and PNC
- Strong Demographics with high income levels and residential growth
- Trade area retailers include Genuardi's Market, Acme Market, Bed, Bath & Beyond, Staples, Bank of America, and Wendy's