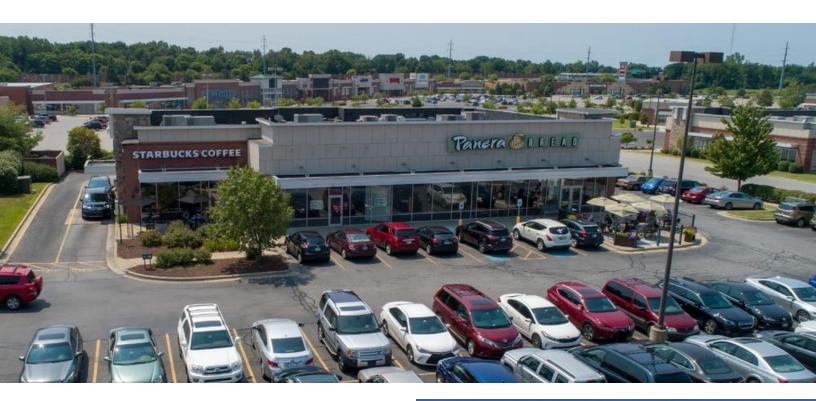

#### **PROPERTY HIGHLIGHTS**

- Easy access to and visibility from the US 20/31
  Bypass
- 500,000 SF+ power center anchored by Target and Kohl's
- Co-tenants include: Old Navy, Starbucks, TJ Maxx, Ross Dress for Less, PetSmart and more
- Traffic counts in excess of 40,650 ADT