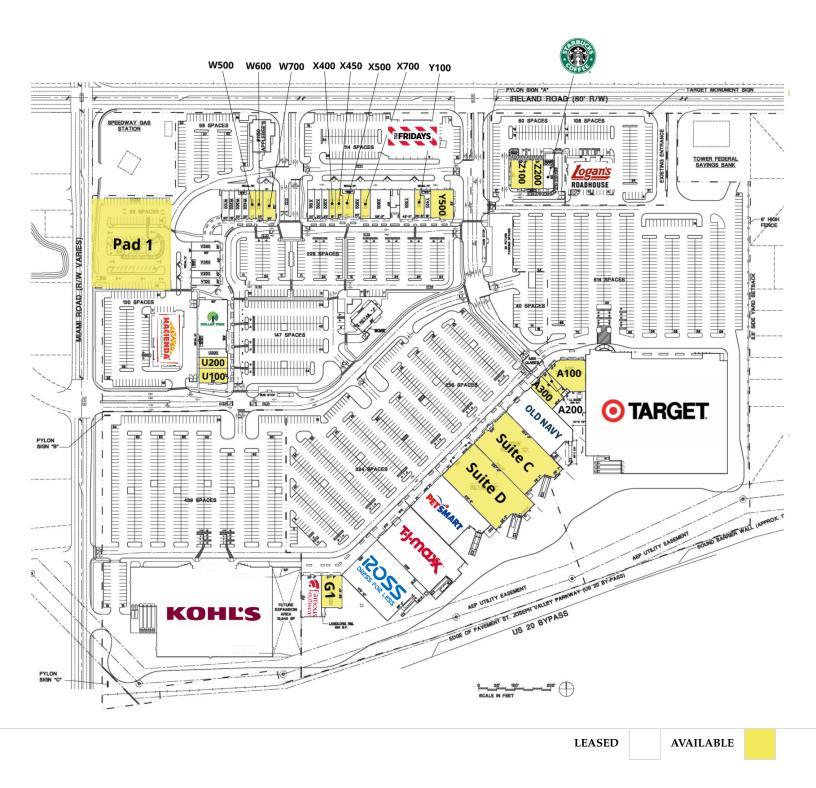

| SUITE | TENANT    | SIZE      | ТҮРЕ | RATE                    |
|-------|-----------|-----------|------|-------------------------|
| A100  | Available | 7,306 SF  | NNN  | \$12.00 - \$14.00 SF/yr |
| A200  | Available | 1,200 SF  | NNN  | \$16.00 - \$18.00 SF/yr |
| A300  | Available | 3,980 SF  | NNN  | \$16.00 - \$18.00 SF/yr |
| С     | Available | 26,069 SF | NNN  | \$10.00 - \$12.00 SF/yr |
| D     | Available | 28,000 SF | NNN  | \$10.00 - \$12.00 SF/yr |
| G1    | Available | 5,164 SF  | NNN  | \$16.00 - \$18.00 SF/yr |
| U100  | Available | 3,278 SF  | NNN  | \$16.00 - \$18.00 SF/yr |
| U200  | Available | 2,400 SF  | NNN  | \$16.00 - \$18.00 SF/yr |
| W500  | Available | 1,474 SF  | NNN  | \$16.00 - \$18.00 SF/yr |
| W600  | Available | 1,550 SF  | NNN  | \$16.00 - \$18.00 SF/yr |
| W700  | Available | 2,950 SF  | NNN  | \$16.00 - \$18.00 SF/yr |
| X400  | Available | 1,440 SF  | NNN  | \$16.00 - \$18.00 SF/yr |
| X450  | Available | 1,446 SF  | NNN  | \$16.00 - \$18.00 SF/yr |
| X500  | Available | 2,063 SF  | NNN  | \$16.00 - \$18.00 SF/yr |
| X700  | Available | 2,075 SF  | NNN  | \$16.00 - \$18.00 SF/yr |
| Y100  | Available | 1,884 SF  | NNN  | \$16.00 - \$18.00 SF/yr |
| Y500  | Available | 5,103 SF  | NNN  | \$16.00 - \$18.00 SF/yr |
| Z100  | Available | 4,756 SF  | NNN  | \$22.00 - \$24.00 SF/yr |
| Z200  | Available | 2,400 SF  | NNN  | \$20.00 - \$22.00 SF/yr |
| Pad 1 | Available | 1 Acres   | NNN  | BTS or Ground Lease     |