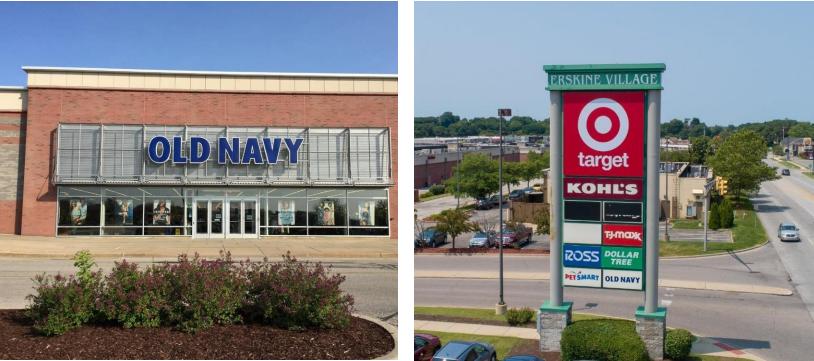

## ERSKINE VILLAGE 1290 E. IRELAND RD., SOUTH BEND, IN 46614

#### **PROPERTY HIGHLIGHTS**

- Easy access to and visibility from the US 20/31
  Bypass
- 500,000 SF+ power center anchored by Target and Kohl's
- Co-tenants include: Old Navy, Starbucks, TJ Maxx, Ross Dress for Less, PetSmart and more
- Traffic counts in excess of 40,650 ADT