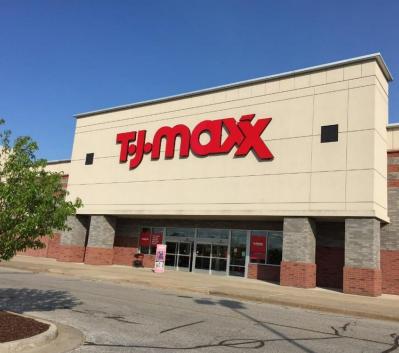

#### **PROPERTY HIGHLIGHTS**

- Easy access to and visibility from the US 20/31
  Bypass
- 500,000 SF+ power center anchored by Target and Kohl's
- Co-tenants include: Old Navy, Starbucks, TJ Maxx, Ross Dress for Less, PetSmart and more
- Traffic counts in excess of 40,650 ADT