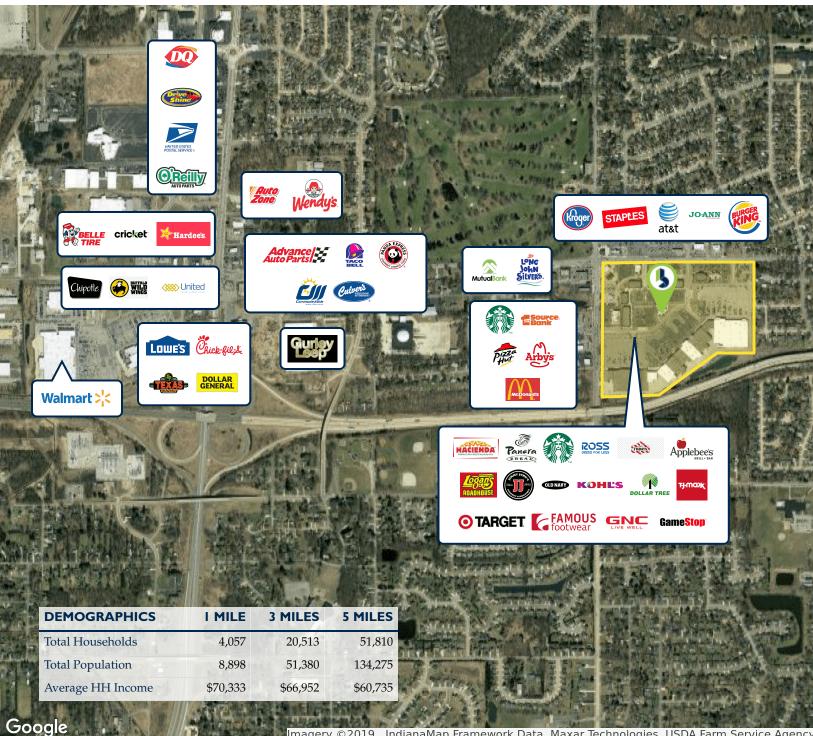

#### **PROPERTY HIGHLIGHTS**

- Easy access to and visibility from the US 20/31
  Bypass
- 500,000 SF+ power center anchored by Target and Kohl's
- Co-tenants include: Old Navy, Starbucks, TJ Maxx, Ross Dress for Less, PetSmart and more
- Traffic counts in excess of 40,650 ADT