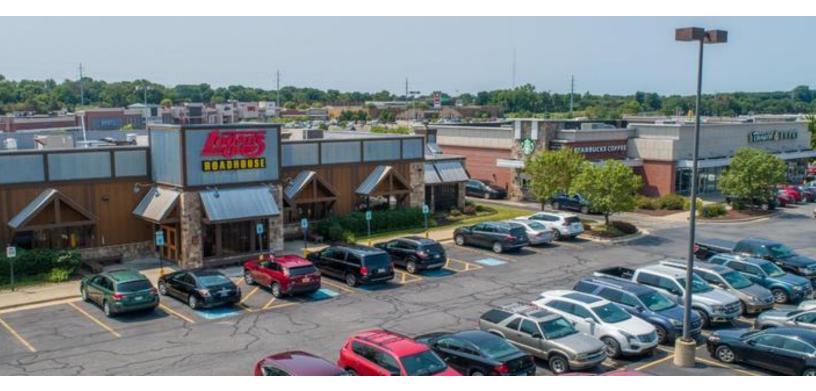

#### **PROPERTY HIGHLIGHTS**

- Easy access to and visibility from the US 20/31
  Bypass
- 500,000 SF+ power center anchored by Target and Kohl's
- Co-tenants include: Old Navy, Starbucks, TJ Maxx, Ross Dress for Less, PetSmart and more
- Traffic counts in excess of 40,650 ADT