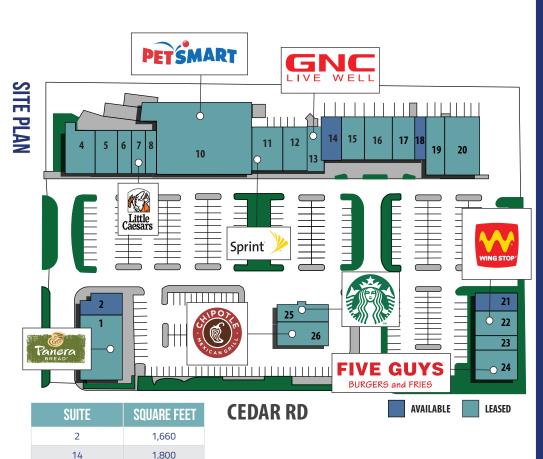

# FOR EASE RETAIL AVAILABLE - 1,000 SF - 1,800 SF

### CEDAR CENTER NORTH

1,000

1,500

18

21

NE Corner of Cedar Road & Warrensville Center Road | South Euclid, Ohio