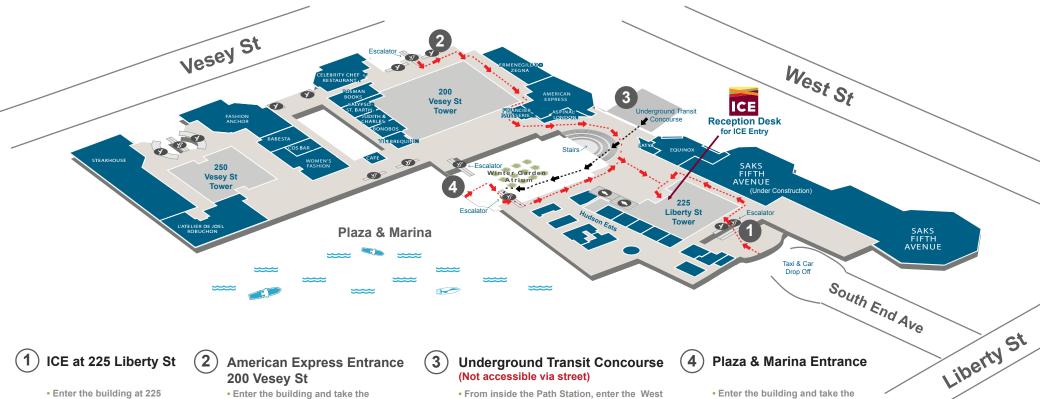

## ICE's Map of Brookfield Place - 2nd Floor

ICE is accessible by four entrances at Brookfield Place: 225 Liberty Street, 200 Vesey Street, underground access via the Underground Transit Concourse from the World Trade Center Path Station, and a Hudson River-facing pedestrian entrance. Once inside the complex, ICE is located on the 3rd Floor, accessible by the 225 Liberty Street elevator bank. Below, you will find directions from each of these entrances to the check-in desk for entry to ICE's facilities.

- ICE at 225 Liberty St
  - Enter the building at 225 Liberty Street. You will see a large white marble desk - do not check in at this desk. Proceed past and take the escalator behind the desk to the 2nd level.
  - · From the top of the escalators, continue straight and walk around the 225 Liberty Street Tower to your left. You will see an Equinox gym on your right. Continue to walk around the tower until you reach the reception desk, where you will receive a temporary badge.
  - Enter the elevator bank and press "3" to call the elevator. It will display the number of the elevator you should enter.

## **American Express Entrance** 200 Vesev St

- · Enter the building and take the escalator to the 2nd level. Follow signs for WTC Visitor Reception to the left.
- · Continue to follow this path until it leads you to the Winter Garden Atrium. Circle the Atrium to the left to reach the opposite side.
- The entrance for ICE is labeled 225 Liberty St. Turn right to head toward the reception desk, where you will receive a temporary badge.
- Enter the elevator bank and press "3" to call the elevator. It will display the number of the elevator you should

## **Underground Transit Concourse** (Not accessible via street)

- · From inside the Path Station, enter the West Concourse and follow signs to Brookfield Place. You will enter a long, white marble corridor. Follow this corridor to the end.
- Take the escalator at the end of the corridor to Brookfield Place. Enter through the walkway on the left or right of the Winter Garden Atrium. Head to the back of the atrium and take the escalator on the left to the 2nd level.
- Turn left and proceed straight past Hudson Eats.
- The entrance to enter ICE is labeled 225 Liberty St. Turn right to head toward the reception desk, where you will receive a temporary badge.
- Enter the elevator bank and press "3" to call the elevator. It will display the number of the elevator you should enter.

## Plaza & Marina Entrance

- Enter the building and take the escalator on the right to the 2nd level. Turn left and proceed straight past Hudson Eats.
- The entrance to enter ICE is labeled 225 Liberty St. Turn right to head to head toward the reception desk, where you will receive a temporary badge
- Enter the elevator bank and press "3" to call the elevator. It will display the number of the elevator you should enter.